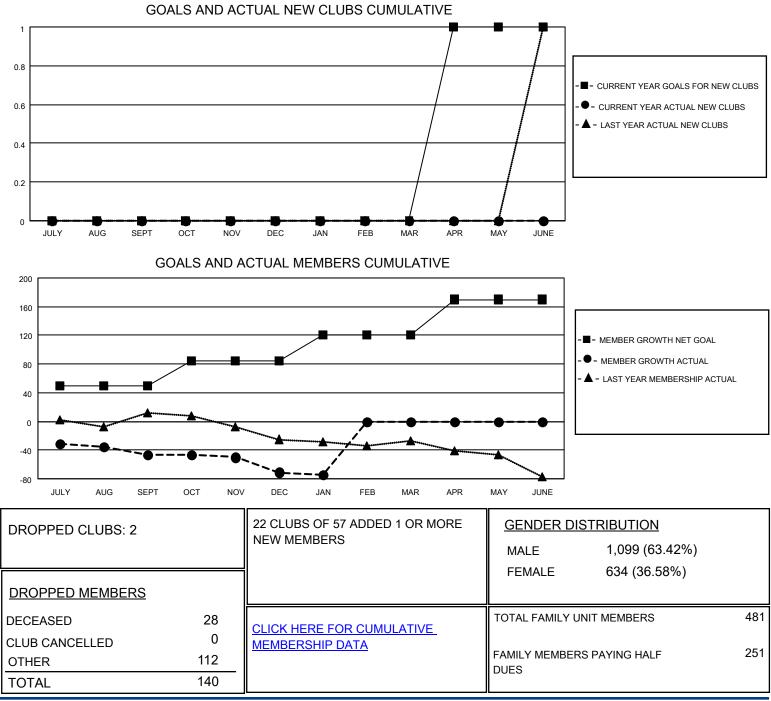

## LOCATION MARYLAND

District 22 W

Results as of: 1/31/2021

| Clubs                 |               |           |               | Members               |                       |                         |                                                    |
|-----------------------|---------------|-----------|---------------|-----------------------|-----------------------|-------------------------|----------------------------------------------------|
| RESULTS FOR 2020-2021 |               |           |               | RESULTS FOR 2020-2021 |                       |                         |                                                    |
| QUARTER               | NEW CLUB GOAL | NEW CLUBS | DROPPED CLUBS | QUARTER               | ER GROWTH NET<br>GOAL | MEMBER GROWTH<br>ACTUAL | DROPPED<br>MEMBERS ACTUAL<br>(including transfers) |
| JULY/AUG/SEPT         | 0             | 0         | 1             | JULY/AUG/SEPT         | 50                    | 21                      | 64                                                 |
| OCT/NOV/DEC           | 0             | 0         | 1             | OCT/NOV/DEC           | 35                    | 42                      | 65                                                 |
| JAN/FEB/MAR           | 0             | 0         | 0             | JAN/FEB/MAR           | 35                    | 11                      | 11                                                 |
| APR/MAY/JUNE          | 1             | 0         | 0             | APR/MAY/JUNE          | 50                    | 0                       | 0                                                  |